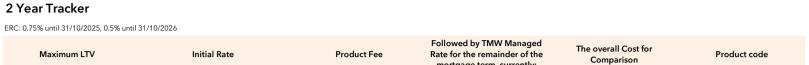

2 Year Tracker

ERC: 0.75% until 31/10/2025, 0.5% until 31/10/2026

| Maximum LTV | Initial Rate                       | Product Fee       | Followed by TMW Managed<br>Rate for the remainder of the<br>mortgage term, currently: | The overall Cost for<br>Comparison | Product code |
|-------------|------------------------------------|-------------------|---------------------------------------------------------------------------------------|------------------------------------|--------------|
| 65%         | 5.04% (BBR 0.04% until 31/08/2026) | 3% of Loan Amount | MR6 currently 8.49% Variable                                                          | 8.5% APRC                          | B71025       |
| 65%         | 5.89% (BBR 0.89% until 31/08/2026) | £1495             | MR6 currently 8.49% Variable                                                          | 8.4% APRC                          | B71026       |
| 65%         | 6.29% (BBR 1.29% until 31/08/2026) | £0                | MR6 currently 8.49% Variable                                                          | 8.4% APRC                          | B71027       |
| 75%         | 5.14% (BBR 0.14% until 31/08/2026) | 3% of Loan Amount | MR7 currently 8.99% Variable                                                          | 8.9% APRC                          | B71028       |
| 75%         | 5.99% (BBR 0.99% until 31/08/2026) | £1495             | MR7 currently 8.99% Variable                                                          | 8.9% APRC                          | B71029       |
| 75%         | 6.39% (BBR 1.39% until 31/08/2026) | £0                | MR7 currently 8.99% Variable                                                          | 8.9% APRC                          | B71030       |