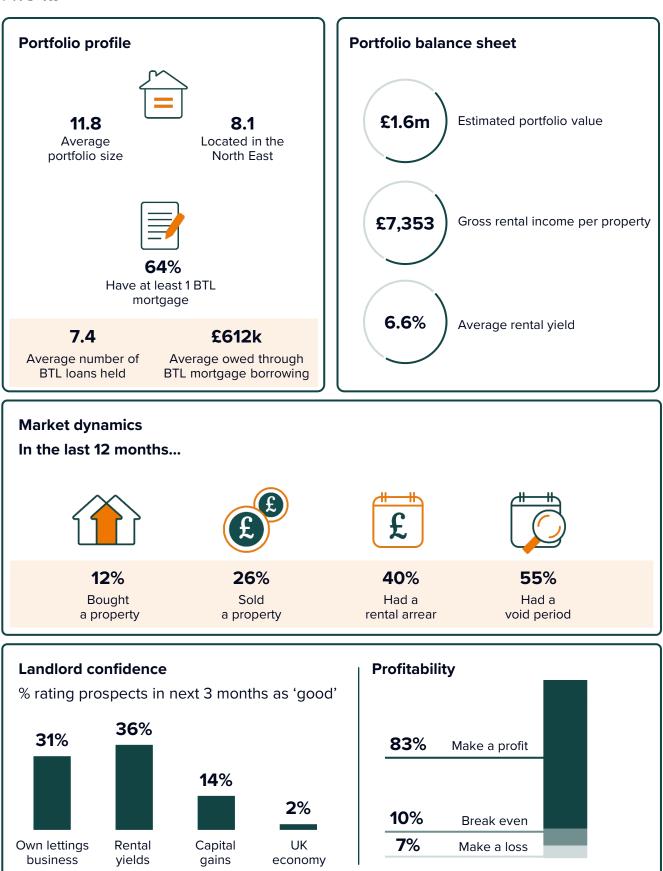

# Pegasus Insight 🦮

Results based on **42** NRLA members with properties in North East in Q3 2024 Note landlords may operate in more than one region