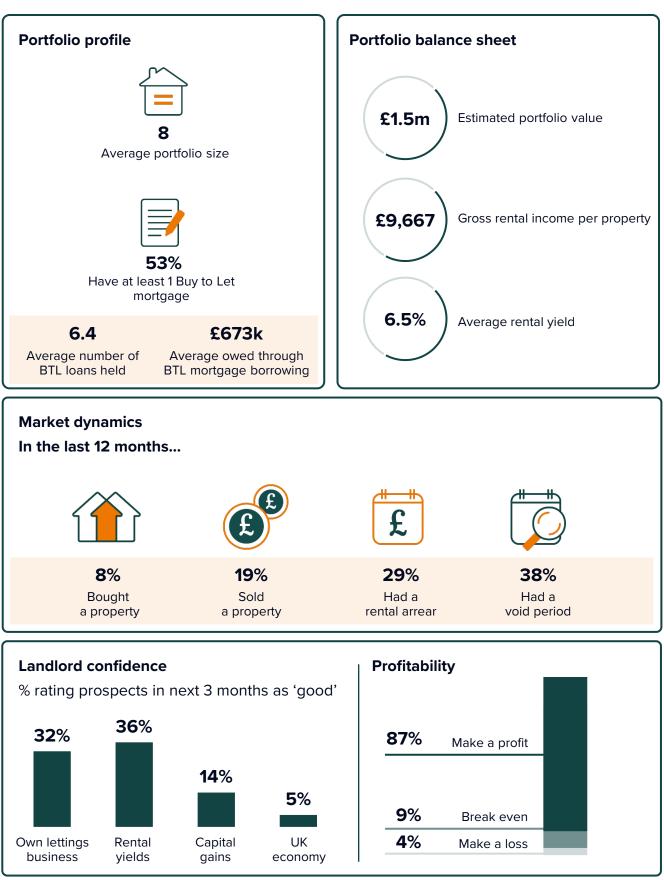

# Pegasus Insight 🦮

Results based on 720 NRLA members with properties in the UK in Q3 2024

Results based on **68** NRLA members with properties in East of England in Q3 2024 Note landlords may operate in more than one region