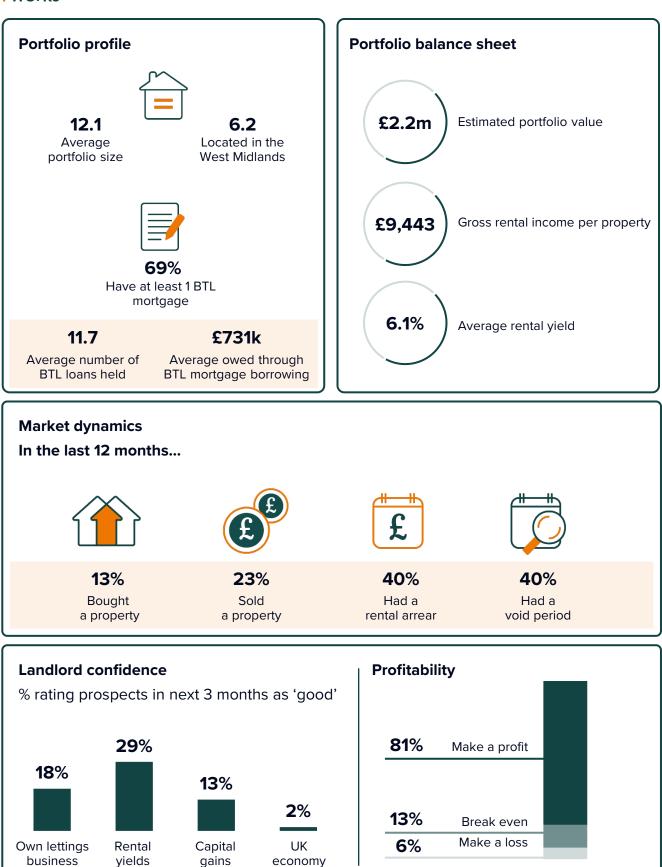

### Pegasus Insight 🦮

Results based on **48** NRLA members with properties in Wales in Q3 2024 Note landlords may operate in more than one region

Results based on **62** NRLA members with properties in West Midlands in Q3 2024 Note landlords may operate in more than one region