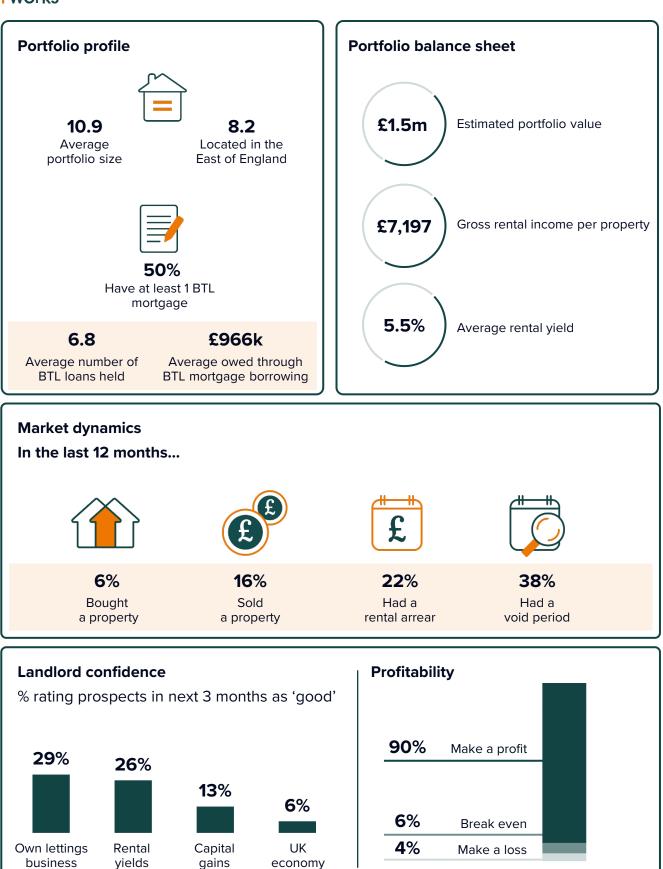

# Pegasus Insight 🦮

Results based on 720 NRLA members with properties in the UK in Q3 2024

Results based on **68** NRLA members with properties in East of England in Q3 2024 Note landlords may operate in more than one region