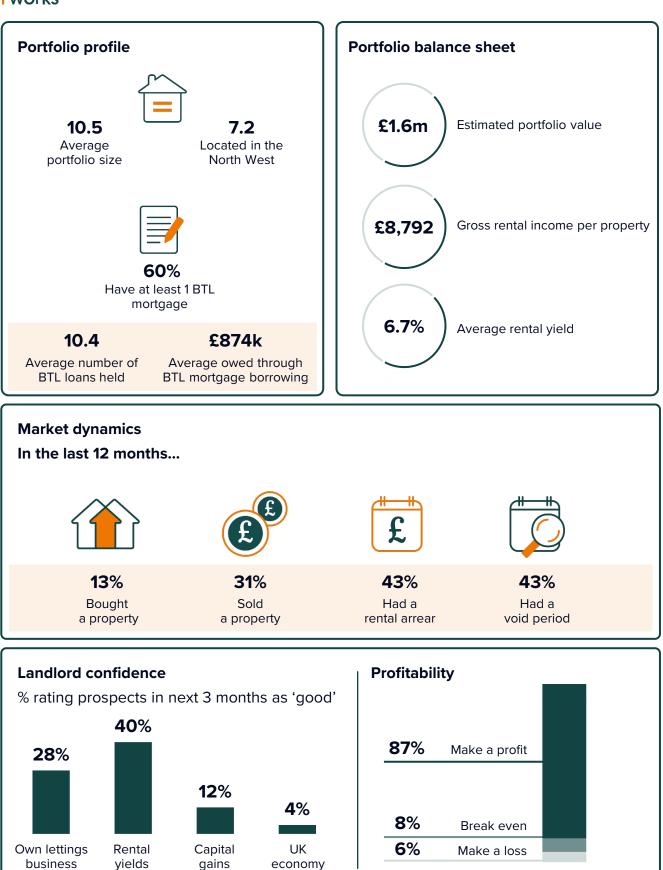

# Pegasus Insight 💱

Results based on **104** NRLA members with properties in North West in Q3 2024 Note landlords may operate in more than one region