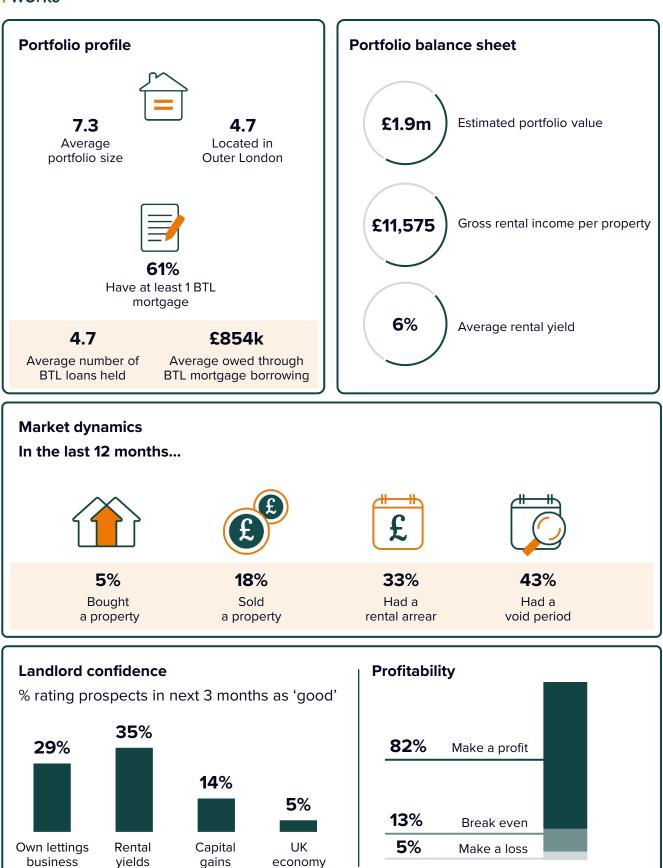

Results based on **102** NRLA members with properties in Outer London in Q3 2024 Note landlords may operate in more than one region