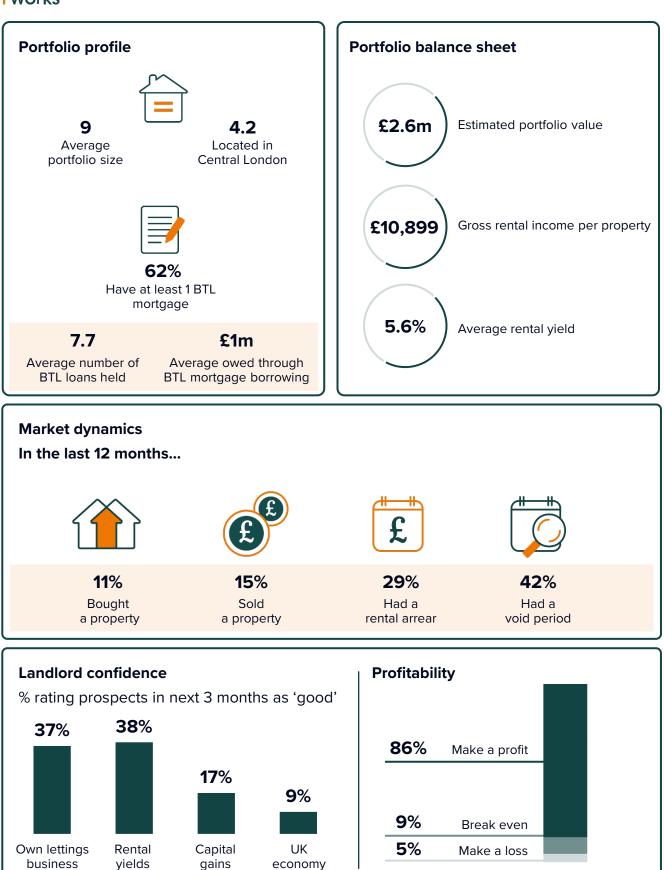

Results based on **72** NRLA members with properties in East Midlands in Q3 2024 Note landlords may operate in more than one region

Results based on **65** NRLA members with properties in Central London in Q3 2024 Note landlords may operate in more than one region