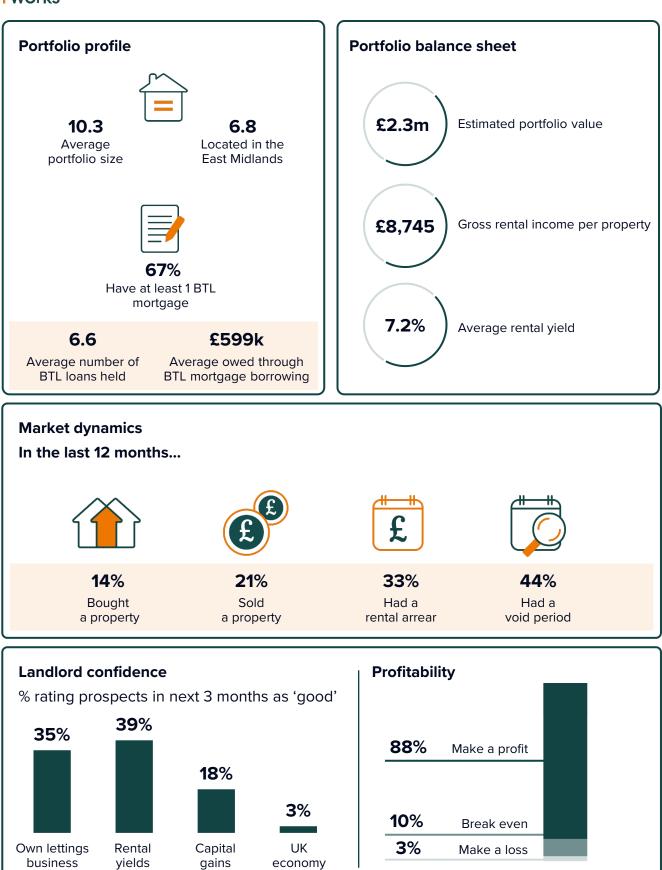

Results based on **72** NRLA members with properties in East Midlands in Q3 2024 Note landlords may operate in more than one region

Results based on **65** NRLA members with properties in Central London in Q3 2024 Note landlords may operate in more than one region