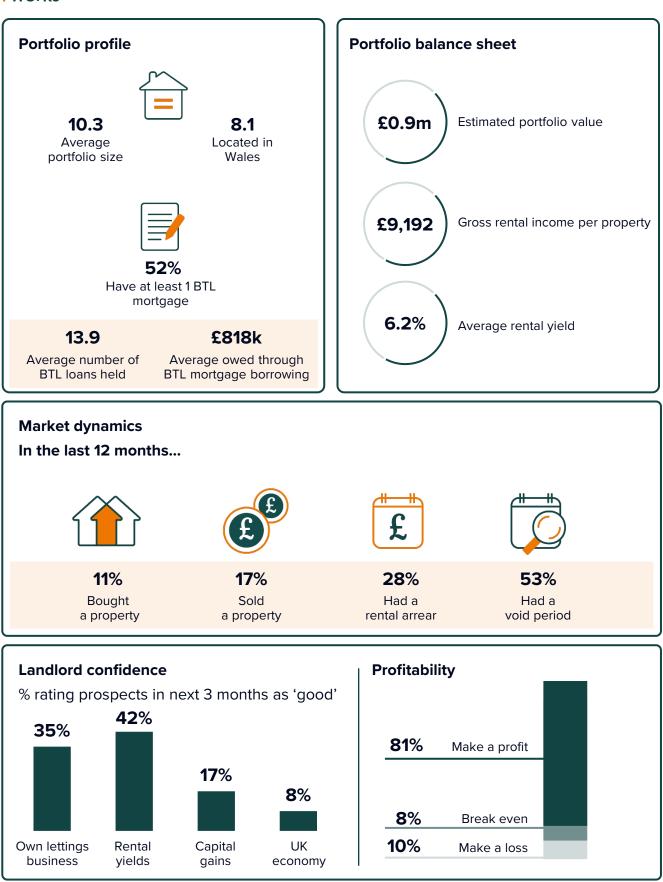

### Pegasus Insight 🦮

Results based on **48** NRLA members with properties in Wales in Q3 2024 Note landlords may operate in more than one region

Results based on **62** NRLA members with properties in West Midlands in Q3 2024 Note landlords may operate in more than one region