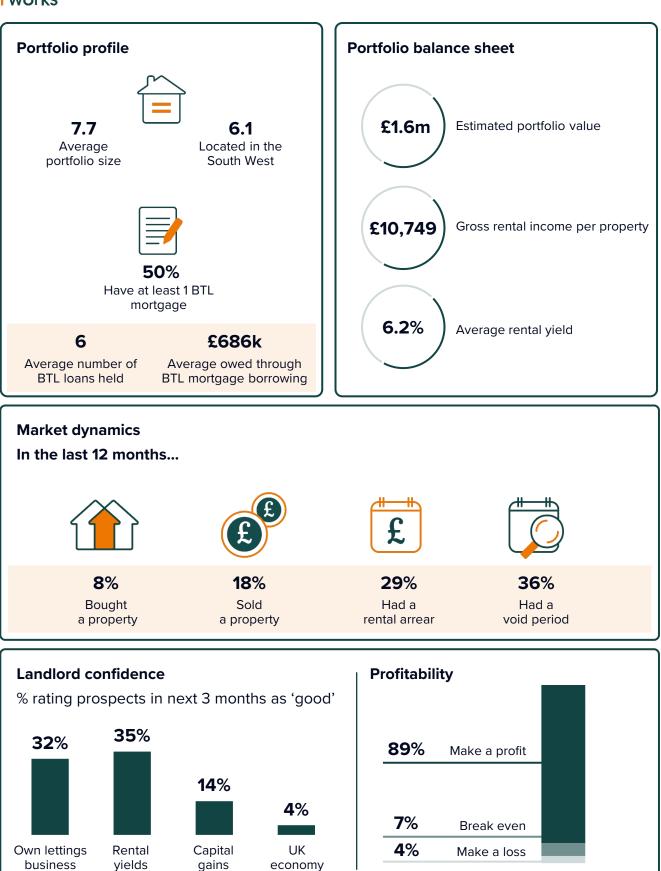

# Pegasus Insight 🦮

Results based on **123** NRLA members with properties in South West in Q3 2024 Note landlords may operate in more than one region