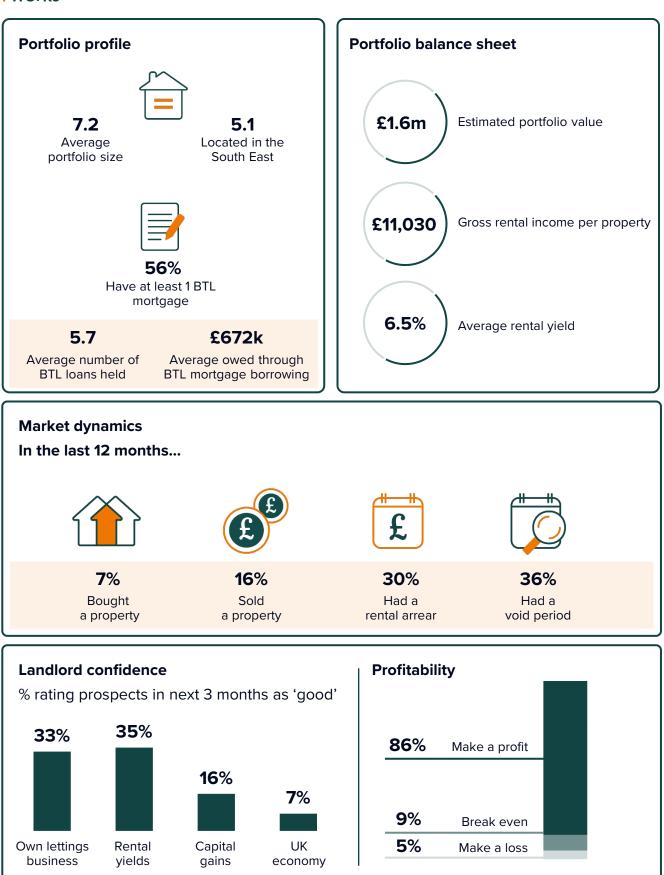

# Pegasus Insight 🦮

Results based on **183** NRLA members with properties in South East in Q3 2024 Note landlords may operate in more than one region