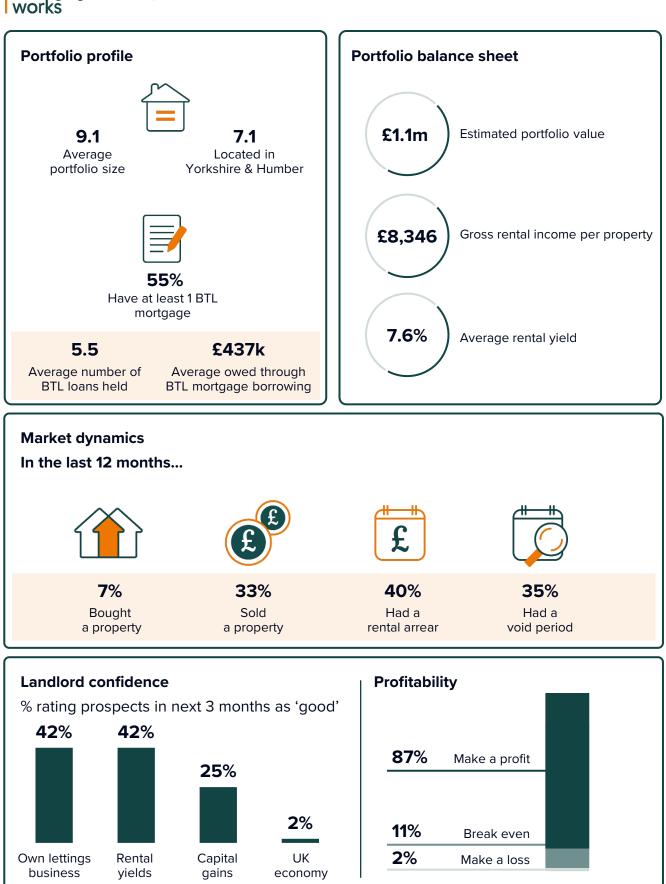

### Regional Snapshot Yorkshire & The Humber - Q3 2024 mortgage

### Pegasus Insight 🦮

The

Results based on 55 NRLA members with properties in Yorkshire and The Humber in Q3 2024 Note landlords may operate in more than one region