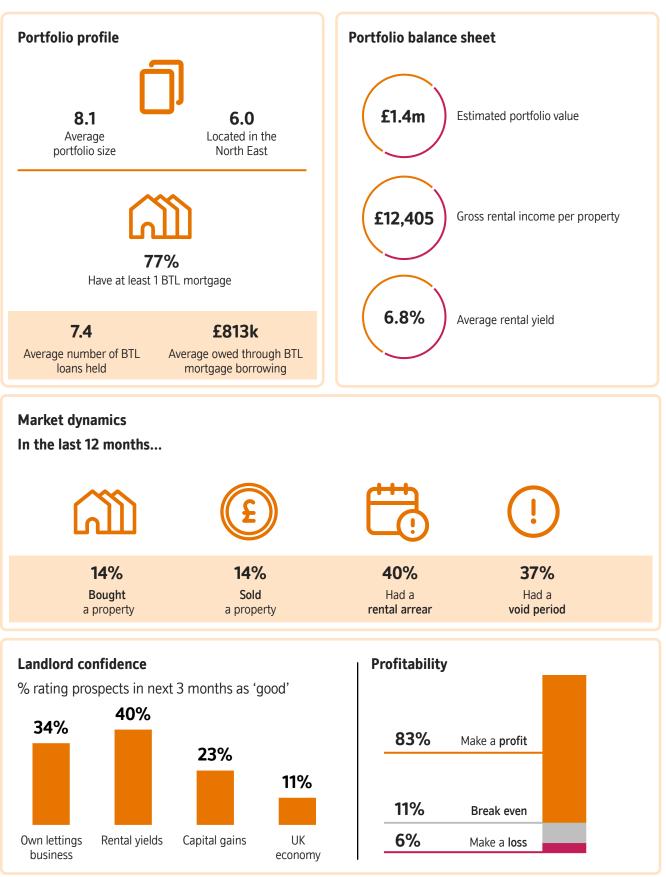

### Regional Snapshot North East - Q2 2024

#### the mortgage works

## Pegasus Insight 🦮

Results based on **35** NRLA members with properties in North East in Q2 2024 Note landlords may operate in more than one region