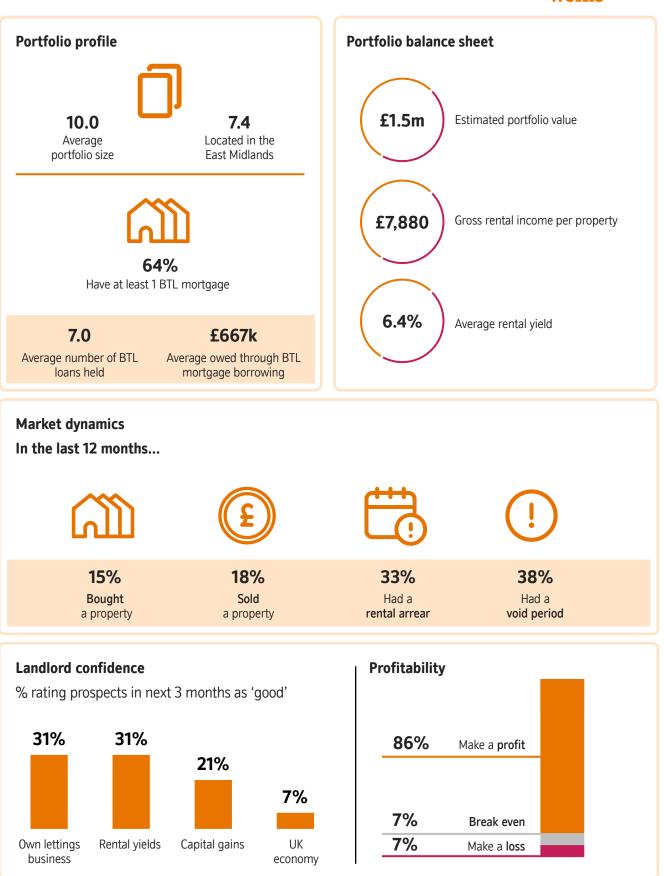

## Regional Snapshot East Midlands - Q2 2024

#### the mortgage works

## Pegasus Insight 🦮

Results based on **74** NRLA members with properties in East Midlands in Q2 2024 Note landlords may operate in more than one region