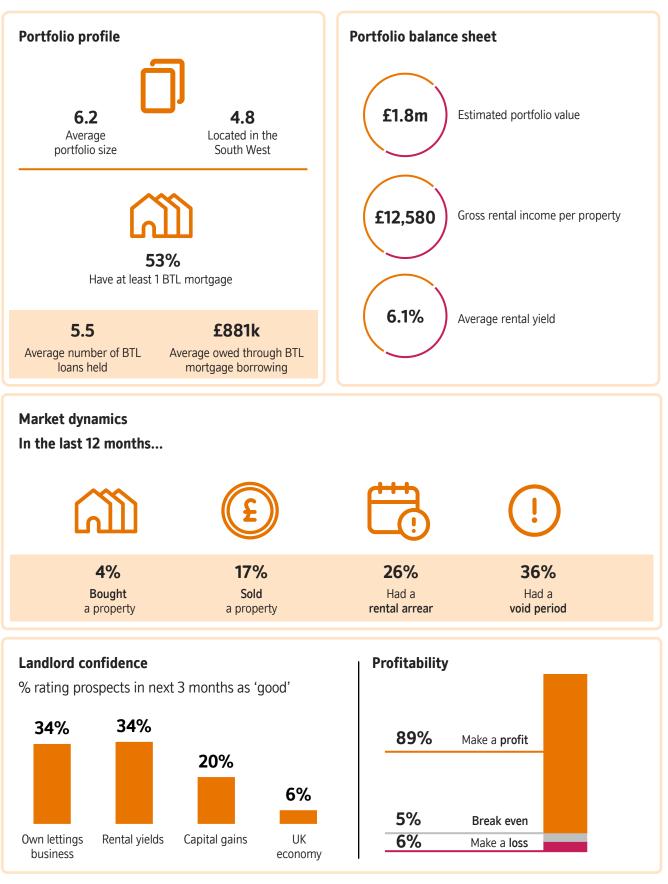

## Regional Snapshot South West - Q2 2024

#### the mortgage works

# Pegasus Insight 💱

Results based on 122 NRLA members with properties in South West in Q2 2024 Note landlords may operate in more than one region