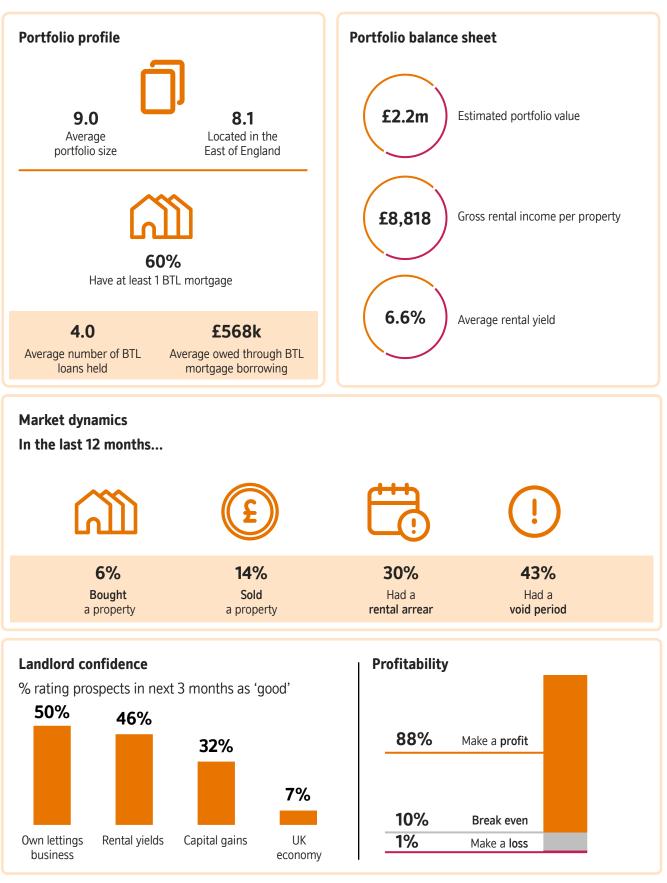

## Regional Snapshot East of England - Q2 2024

#### the mortgage works

## Pegasus Insight 🦮

Results based on **70** NRLA members with properties in East of England in Q2 2024 Note landlords may operate in more than one region