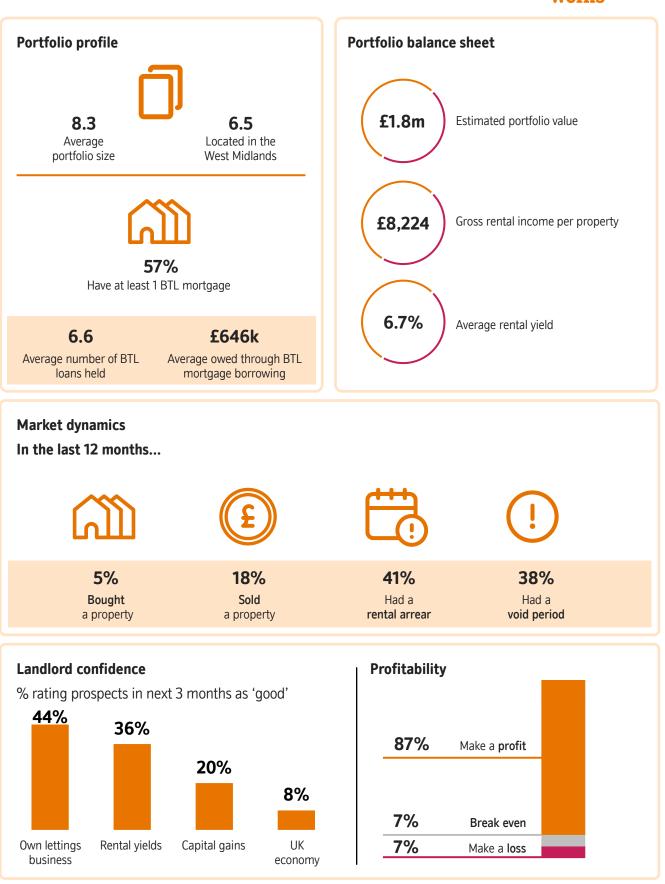

## Regional Snapshot West Midlands - Q2 2024

#### the mortgage works

## Pegasus Insight 🦮

Results based on **61** NRLA members with properties in West Midlands in Q2 2024 Note landlords may operate in more than one region