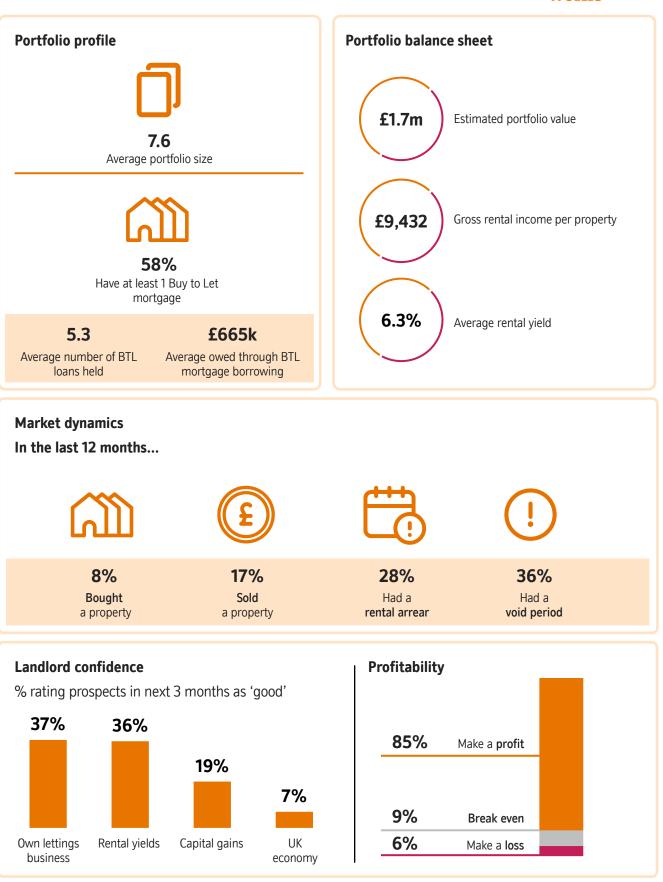

## Regional Snapshot Overall UK - Q2 2024

#### the mortgage works

## Pegasus Insight 🦮

Results based on 799 NRLA members with properties in the UK in Q2 2024