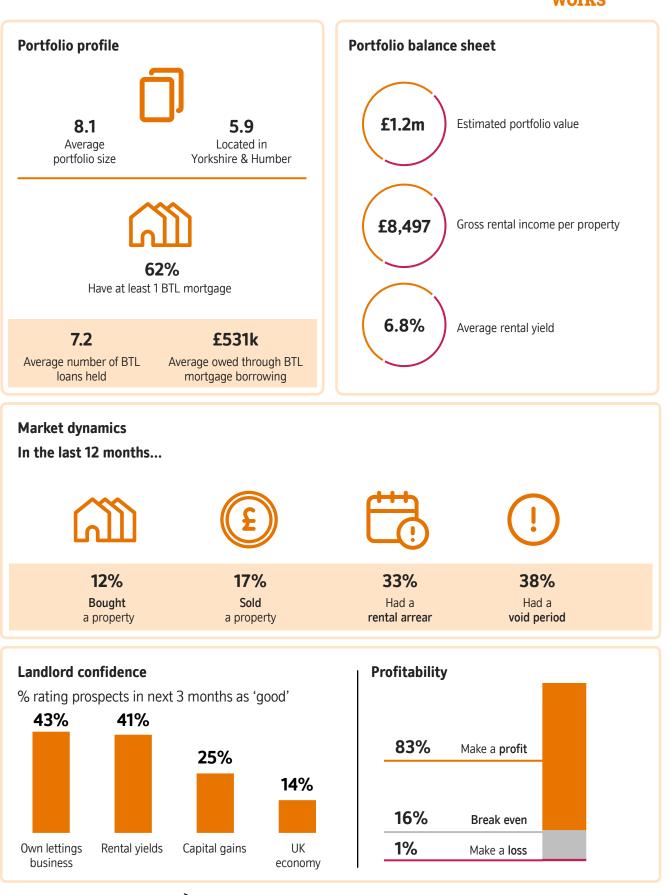

### Regional Snapshot Yorkshire & The Humber - Q2 2024

## Pegasus Insight 🦮

Results based on **80** NRLA members with properties in Yorkshire and The Humber in Q2 2024 Note landlords may operate in more than one region