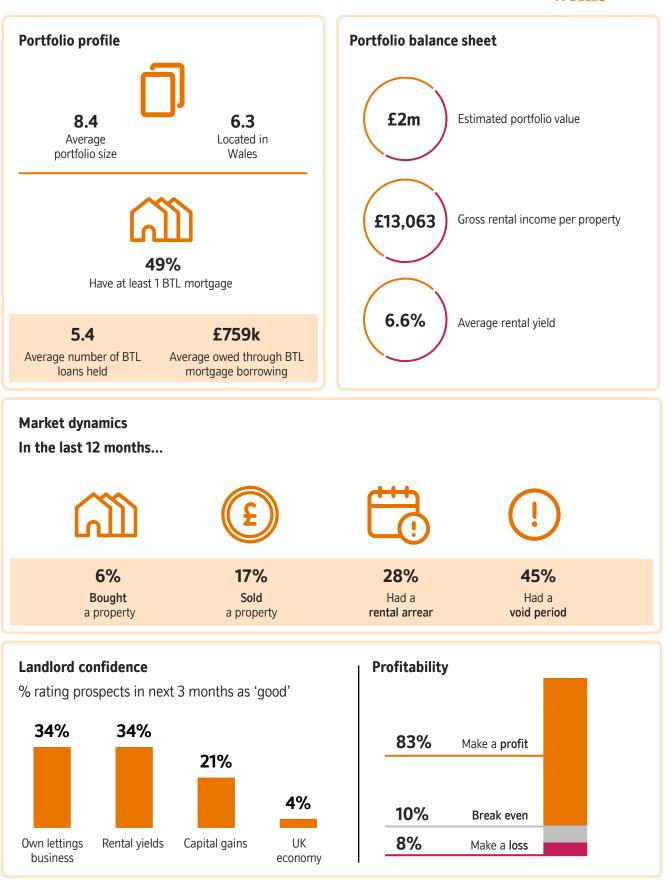

### Regional Snapshot Wales - Q2 2024

#### the mortgage works

# Pegasus Insight 💱

Results based on  ${\bf 53}$  NRLA members with properties in Wales in Q2 2024 Note landlords may operate in more than one region