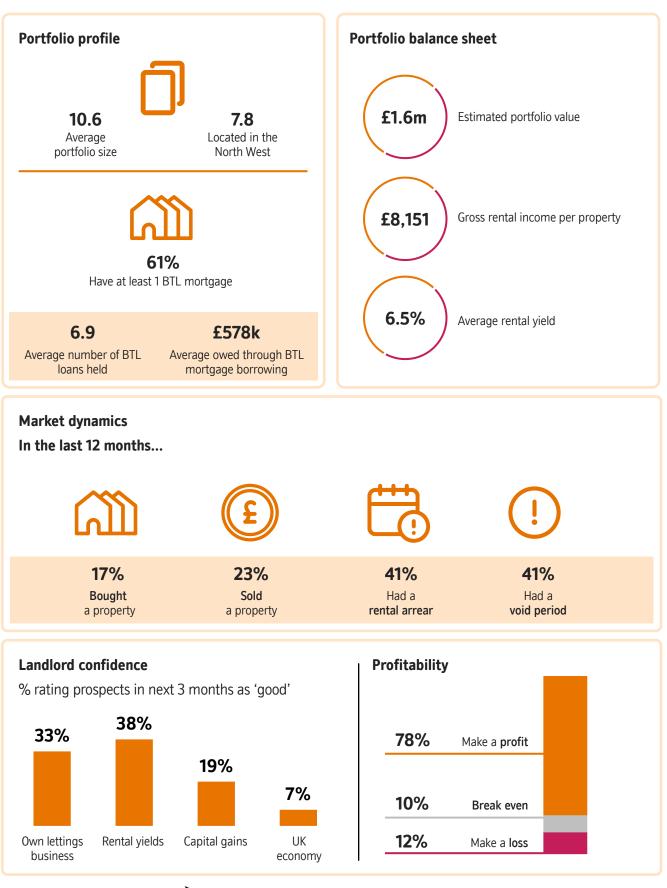

## Regional Snapshot North West - Q2 2024

#### the mortgage works

## Pegasus Insight 🦮

Results based on **114** NRLA members with properties in North West in Q2 2024 Note landlords may operate in more than one region