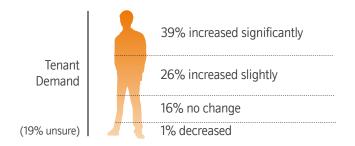

Prospects for Capital Gains and Rental Yields based on % landlords who are very / quite confident for the next 3 months

Landlords continue to report high tenant demand with 65% saying it has risen in the last 3 months, and 39% saying it has risen significantly