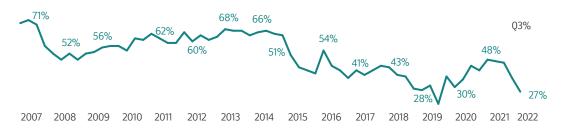

## Buy to Let Barometer Q3 2022

Landlords' optimism for the short term prospects of their own lettings business drops to its lowest level since the Covid-19 pandemic, with just 27% feeling positive

The proportion of landlords feeling upbeat about the prospects for Capital Gains and Rental Yields falls considerably year on year