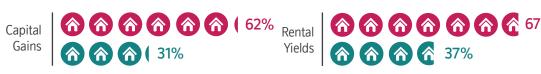

Prospects for Capital Gains and Rental Yields based on % landlords who are very / quite confident for the next 3 months

Landlords continue to report high tenant demand with 65% saying it has risen in the last 3 months, and 39% saying it has risen significantly