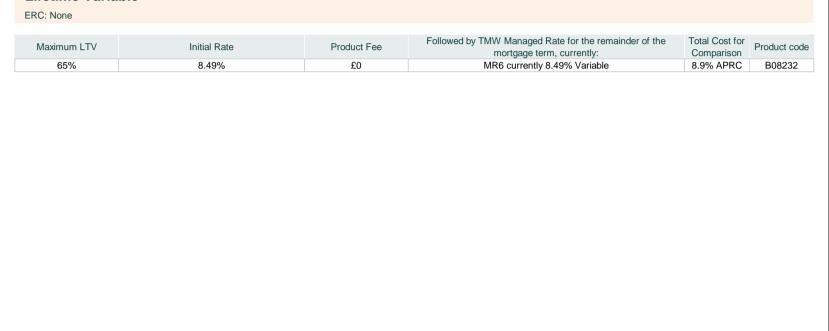

Buy to Let

6.19%

Portfolio Size (0-10 properties)

Buy to Let

None

**HMO** 

Buy to Let

| Maximum LTV | Initial Rate | Product Fee       | Followed by TMW Managed Rate for the remainder of the mortgage term, currently: | Total Cost for<br>Comparison | Product code |
|-------------|--------------|-------------------|---------------------------------------------------------------------------------|------------------------------|--------------|
| 55%         | 3.74%        | 3% of Loan Amount | MR6 currently 8.49% Variable                                                    | 8.2% APRC                    | B26721       |
| 55%         | 4.34%        | £3995             | MR6 currently 8.49% Variable                                                    | 8.1% APRC                    | B26722       |
| 55%         | 4.59%        | £1495             | MR6 currently 8.49% Variable                                                    | 8.1% APRC                    | B26723       |
| 55%         | 5.14%        | £0                | MR6 currently 8.49% Variable                                                    | 8.1% APRC                    | B26724       |
| 65%         | 3.74%        | 3% of Loan Amount | MR6 currently 8.49% Variable                                                    | 8.2% APRC                    | B26725       |
| 65%         | 4.34%        | £3995             | MR6 currently 8.49% Variable                                                    | 8.1% APRC                    | B26726       |
| 65%         | 4.59%        | £1495             | MR6 currently 8.49% Variable                                                    | 8.1% APRC                    | B26727       |
| 65%         | 5.14%        | £0                | MR6 currently 8.49% Variable                                                    | 8.1% APRC                    | B26728       |
| 75%         | 3.89%        | 3% of Loan Amount | MR7 currently 8.99% Variable                                                    | 8.6% APRC                    | B26729       |
| 75%         | 4.39%        | £3995             | MR7 currently 8.99% Variable                                                    | 8.6% APRC                    | B26730       |
| 75%         | 4.69%        | £1495             | MR7 currently 8.99% Variable                                                    | 8.5% APRC                    | B26731       |
| 75%         | 5.24%        | £0                | MR7 currently 8.99% Variable                                                    | 8.6% APRC                    | B26732       |
| 80%         | 4.99%        | 2% of Loan Amount | MR8 currently 8.99% Variable                                                    | 8.7% APRC                    | B26733       |
| 80%         | 5.99%        | £0                | MR8 currently 8.99% Variable                                                    | 8.7% APRC                    | B26734       |